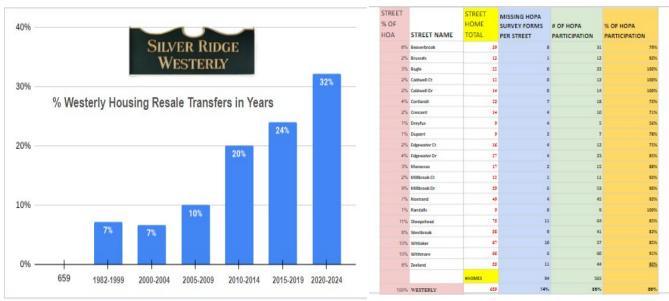

## **574 HOPA submissions = 87%**

Your HOPA submission is mandatory. Failing to submit the HOPA survey could jeopardize our status as an agerestricted 55+ community and beneficial tax advantages. If lost, this status and its benefits cannot be restored. Senior Housing is a desirable housing market year over year.Let's meet our compliance obligations and objectives.