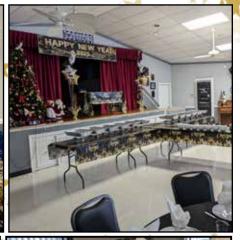

Editor's Note

Now that the Holiday's are behind us, I hope everyone had a happy and safe holiday.

I must say that the Board of Trustee and their Elves really out did themselves with the Holiday party. From the snowflakes hanging from the ceiling to the beautiful centerpieces. It was really a Winter Wonderland. It's going to be a tough act to follow next year.