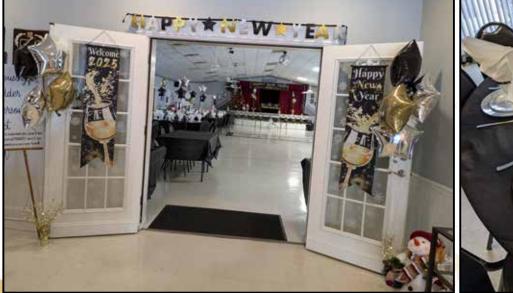

Editor's Note

Now that the Holiday's are behind us, I hope everyone had a happy and safe holiday.

I must say that the Board of Trustee and their Elves really out did themselves with the Holiday party. From the snowflakes hanging from the ceiling to the beautiful centerpieces. It was really a Winter Wonderland. It's going to be a tough act to follow next year.