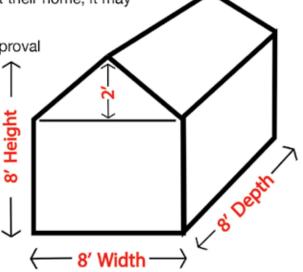

a 3 foot side setback, SRP Westerly requires all shed placement to remain within the sidelines of the home.
- 8. In accordance with Berkeley Township ordinance, electrical wiring of sheds is not permitted.

 If a homeowner chooses to install a shed against their home, it may not block any windows or doors.

10. Homeowners MUST submit an architectural approval request form along with a drawing showing the location of the proposed shed to the SR Westerly Architectural Committee. (Architectural forms are available in your monthly copy of the Sign Post).
11. The homeowner must submit a zoning permit application, required fees and forms to

the Berkeley Township Town Hall /Zoning Office. (Zoning Permit Application forms can be obtained from the Berkeley Township website or the Zoning Office.)



# HOPA 2024 FINAL RESULTS





WE DID IT - THANK YOU !! WESTERLY HOPA FINISHES YEAR WITH EXCELLENT RESULTS

### 636 HOPA submissions = 97%

The Housing for Older Persons Act (HOPA) is intended for Occupancy by at least one person 55 years of age or older per Living Unit

SRP Westerly Community 2024 HOPA Survey Highlights 97% Homeowners participated in census (636 out of total 659 homes) 10 out of 21 Streets had 100% participation

92% of Occupants are 55 years of age or older, 8% of Occupants under age 55

100% of homes occupied by at least 1 person age 55+

1,068 Occupants reside in 636 homes

1 Occupant – 254 homes (40%), 254 residents

2 Occupants – 339 homes (53%), 678 residents

3-4 Occupants – 43 homes (7%), 136 residents

Analysis of Occupancy Age Groups over 55+ indicates the fol