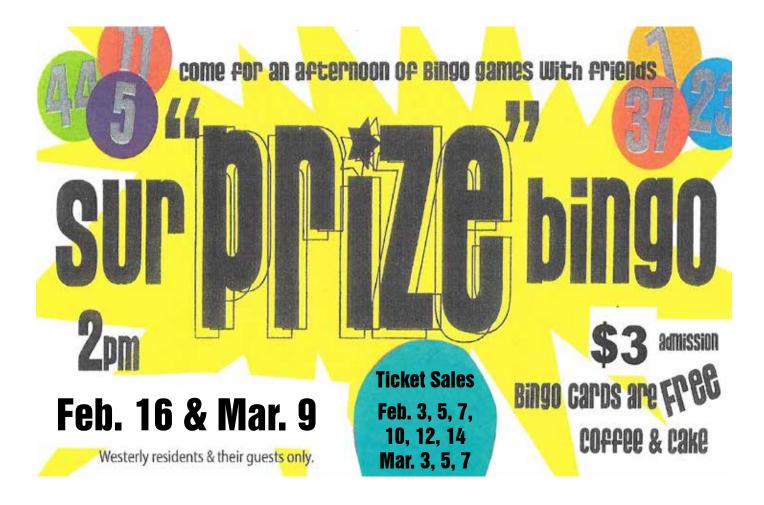

Things to come in February:

| Feb. 9 <sup>th</sup>  | Super Bowl      |
|-----------------------|-----------------|
| Feb. 14 <sup>th</sup> | Valentine's Day |
| Feb. 16 <sup>th</sup> | surPrize Bingo  |
| Feb. 23 <sup>rd</sup> | Nonna's Dinner  |
|                       |                 |