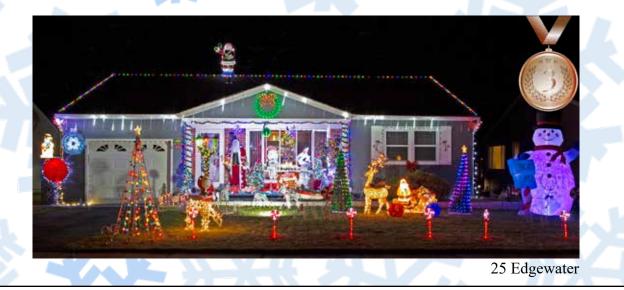

Editor's Note

Now that the Holiday's are behind us, I hope everyone had a happy and safe holiday.

I must say that the Board of Trustee and their Elves really out did themselves with the Holiday party. From the snowflakes hanging from the ceiling to the beautiful centerpieces. It was really a Winter Wonderland. It's going to be a tough act to follow next year.